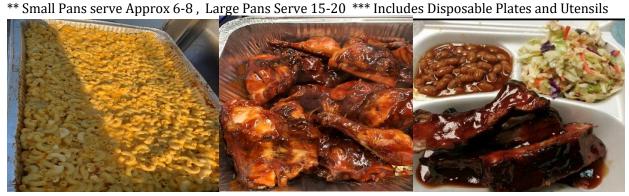

## Homestyle Cooking Anytime

ADD ON SIDES

Small Pan 75.

BBQ Beans, Mac & Cheese, Cole Slaw, or Potato Salad

Large Pan 100.

#### **BBQ CHICKEN QUARTERS**

Sm Pan 45.Lrg Pan 80.

#### TENDER BBQ PORK RIBS

Sm Pan 65. Lrg Pan 125.